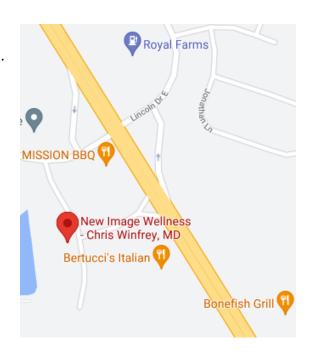

### WHEN YOU ARRIVE

- Enter building FIVE (brown building).
- 2. Enter using the SOUTH door (last door at the same end as Bertucci's)
- 3. We are located on the 4th floor Suite 411

#### **LANDMARKS**

- Mission BBQ
- Bertucci's Italian Restaurant
- Across the street from Royal Farms

**P** 856.983.4940 *Daytime* **P** 856.396.7200 *Evening/Weekends* **F** 856.983.3408